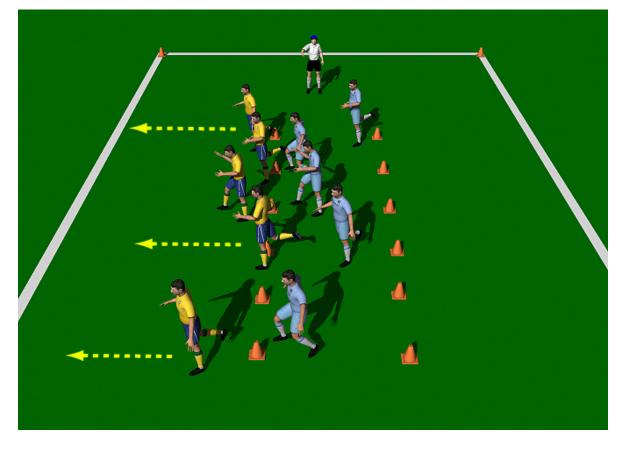

## **Coaching Pointers:**

Using cones mark a line 2 yards apart. Divide the group into pairs. Each group wears a different color pinnie (e.g.; blue and yellow). Each player is positioned at a cone, opposite their partner. When the coach shouts out one of the colors, the opposite color must chase their partner to the side and try and tag them. The successful players get a point.

Coach can vary the practice by having players do the opposite of what he says. Also can be performed with a ball. Make a competition between partners, award a point for each time the player wins the race. First player to 10 wins. Swap partners.

## **Field Preparation**

☆ Entire Group☆ 20 yards by 10 yards

Copyright SoccerCoachTV.com May not be reproduced or distributed in any form