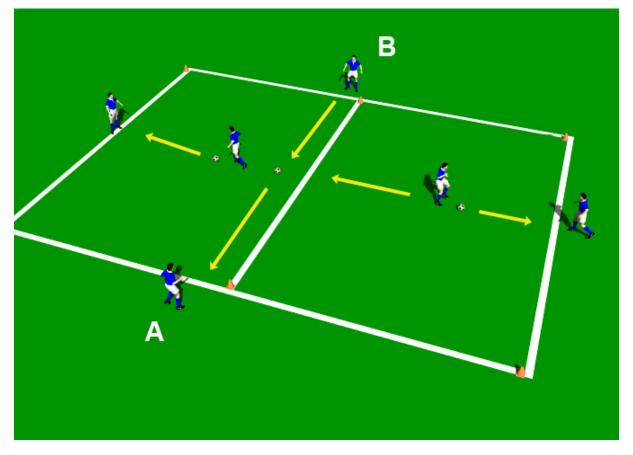

#### **Coaching Pointers:**

Divide your players into groups of six. Two players are placed in the middle of the working area 10x20 yards. Two players are placed at servers, one at each end. The two middle (working) players receive a pass from the server, then turn and receive a pass from the opposite side. This sequence is continued for 60 seconds.

Players "A" and "B" pass the ball across the area and through the two working players as quickly and often as they can in 60 seconds. Players "A and B" will have to deal with the traffic of the players running in front of them. They must decide if they have space and time to make the pass, or do they have to hold onto the ball to create space. Alternate roles after several minutes.

### **Field Preparation:**

- Groups of six.
- 常 20 x 10 Yards
- \* Supply of balls
- 🕆 Cones